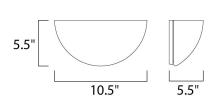

## MEASUREMENTS

DIMENSION MAX OAH HANGING WEIGHT LAMPING INPUT VOLTAGE :120V

**BULB INCLUDED** DIMMABLE

: 10.5" W x 5.5" H x 5.5" Ext : 10.13" W x 4.88" H

: 1 x 60W Incandescent E26 Medium , 60W Total

: 1.87 lb